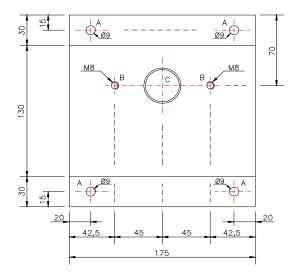

### (See sketch)

Material: 6 mm iron plate with dimensions corresponding to the slope / inclination of the roof. (H\*,  $L^{**}$  and  $L^{***}$ ).

A = holes for mounting of the bracket

B = holes for mounting of the box on the bracket C = steel pipes

All measures are in mm.