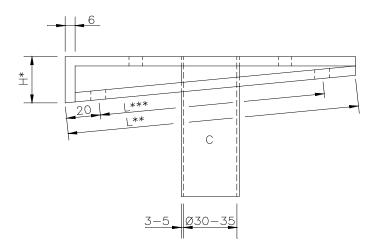

## Bracket manufacturing

### (See sketch)

Material: 6 mm iron plate with dimensions corresponding to the slope / inclination of the roof. (H\*,  $L^{**}$  and  $L^{***}$ ).

A = holes for mounting of the bracket

B = holes for mounting of the box on the bracket C = steel pipes

All measures are in mm.