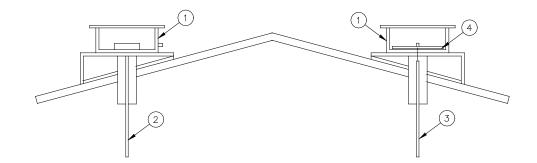

### Suspension

Suspension of Heavy Duty (2) and Standard Duty (3) measuring cables on top of a steel silo by means of the square suspension box F234997 (1) on a special bracket on the roof of the cell/bin (manufactured by the customer). (4) Steel bar 25 mm Ø and 150 mm long for Standard Duty Cables.

The suspension box must be mounted horizontally. Use tightening-compound between support and roof.