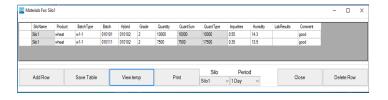

## **Optional Facilities in Unitest 5G software**

- Aeration control
   Based on temperatures and ambient conditions
- Level control (automatic)
   Selective display of grain level for each bin
- Material management
   Keeping track of the material in the silos
- Alarms sent to mail
   Makes it possible to detect an alarm even when you
   are away from the plant
- Multiuser system
   More Pc's can access the Unitest5G application at the same time