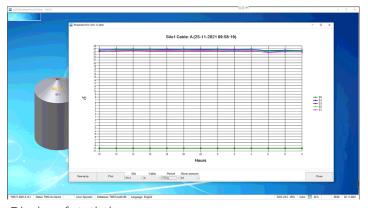

sensors which are fitted in carrying cables specially designed for installation in harsh environments.

## Software facilities

As an extension of the program, the software may be configured with a number of optional features. The optional features are developed for storage facilities with special requirement.

## **Optional Facilities in Unitest 5G software**

- Aeration control
   Based on temperatures and ambient conditions
- Level control (automatic)
   Selective display of grain level for each bin
- Material management
   Keeping track of the material in the silos
- Alarms sent to mail
   Makes it possible to detect an alarm even when you
   are away from the plant
- Multiuser system
   More Pc's can access the Unitest5G application at the same time



Display of alarm set and level



Display of statistics