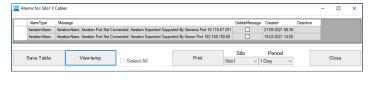

in carrying cables specially designed for installation in harsh environments.

## Software facilities

As an extension of the program, the software may be configured with a number of optional features. The optional features are developed for storage facilities with special requirement.

## **Optional Facilities in Unitest 5G software**

- Aeration control
   Based on temperatures and ambient conditions
- Level control (automatic)
   Selective display of grain level for each bin
- Material management
   Keeping track of the material in the silos
- Alarms sent to mail
   Makes it possible to detect an alarm even when you
   are away from the plant
- Multiuser system
   More Pc's can access the Unitest5G application at the same time



Display of alarm set and level



Display of statistics