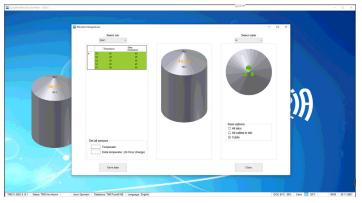

## **GENERAL**

Brand Cimbria

Model Unitest - Software optional

The Unitest system can be used in all types of grain storage facilities and can be installed in both new and existing installations. The temperature is constantly monitored by means of a number of sensors which are fitted in carrying cables specially designed for installation in harsh environments.