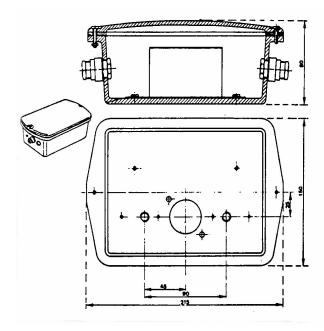

Rectangular Suspension Box

This suspension box is used in concrete silos already built, in steel tanks, and flat storages to suspend a heavy duty cable.

| Dimensions |                |
|------------|----------------|
| Length     | 215 mm         |
| Width      | 150 mm         |
| Height     | 80 mm          |
| Weight     | approx. 1.4 kg |